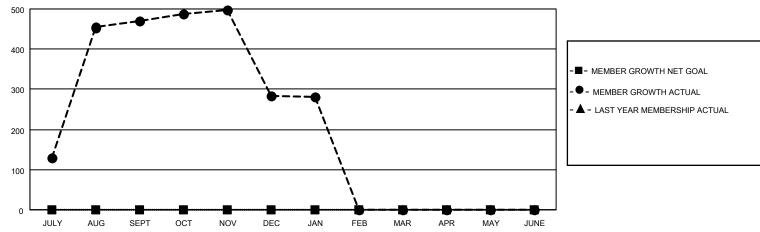

## MONTHLY MEMBERSHIP PROGRESS REPORT

LOCATION NEPAL District 325 E Results as of: 1/31/2023

| Clubs RESULTS FOR 2022-2023 |   |    |   | Members RESULTS FOR 2022-2023 |   |     |     |
|-----------------------------|---|----|---|-------------------------------|---|-----|-----|
|                             |   |    |   |                               |   |     |     |
| JULY/AUG/SEPT               | 0 | 16 | 0 | JULY/AUG/SEPT                 | 0 | 564 | 83  |
| OCT/NOV/DEC                 | 0 | 1  | 4 | OCT/NOV/DEC                   | 0 | 85  | 268 |
| JAN/FEB/MAR                 | 0 | 0  | 0 | JAN/FEB/MAR                   | 0 | 24  | 21  |
| APR/MAY/JUNE                | 0 | 0  | 0 | APR/MAY/JUNE                  | 0 | 0   | 0   |

## GOALS AND ACTUAL MEMBERS CUMULATIVE

| DROPPED CLUBS: 4 |     | 71 CLUBS OF 113 ADDED 1 OR<br>MORE NEW MEMBERS | GENDER DISTRIBUTION             |                                |  |
|------------------|-----|------------------------------------------------|---------------------------------|--------------------------------|--|
|                  |     | WORE NEW WEWBERS                               | MALE<br>FEMALE                  | 1,650 (67.76%)<br>785 (32.24%) |  |
| DROPPED MEMBERS  |     |                                                | NON BINARY PREFER NOT TO ANSWER | 0 (0.00%)<br>0 (0.00%)         |  |
| DECEASED         | 1   |                                                | THE ENTITY TO ANOTHER           | 0 (0.0070)                     |  |
| CLUB CANCELLED   | 145 | CLICK HERE FOR CUMULATIVE                      | TOTAL FAMILY UNIT MEMBERS       | 1,903                          |  |
| OTHER            | 226 | MEMBERSHIP DATA                                |                                 |                                |  |
| TOTAL            | 372 |                                                | FAMILY MEMBERS PAYING HAL       | LF DUES 1,379                  |  |