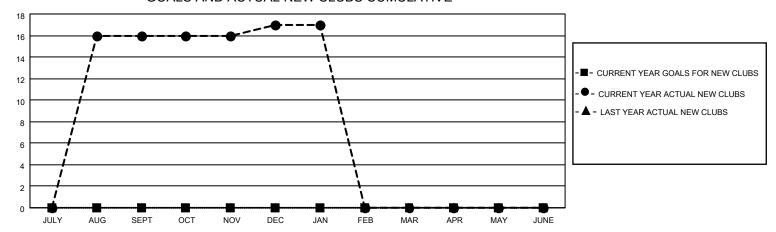

## MONTHLY MEMBERSHIP PROGRESS REPORT

LOCATION NEPAL District 325 E Results as of: 1/31/2023

| Clubs RESULTS FOR 2022-2023 |   |    |   | Members RESULTS FOR 2022-2023 |   |     |     |
|-----------------------------|---|----|---|-------------------------------|---|-----|-----|
|                             |   |    |   |                               |   |     |     |
| JULY/AUG/SEPT               | 0 | 16 | 0 | JULY/AUG/SEPT                 | 0 | 564 | 83  |
| OCT/NOV/DEC                 | 0 | 1  | 4 | OCT/NOV/DEC                   | 0 | 85  | 268 |
| JAN/FEB/MAR                 | 0 | 0  | 0 | JAN/FEB/MAR                   | 0 | 24  | 21  |
| APR/MAY/JUNE                | 0 | 0  | 0 | APR/MAY/JUNE                  | 0 | 0   | 0   |

## GOALS AND ACTUAL NEW CLUBS CUMULATIVE